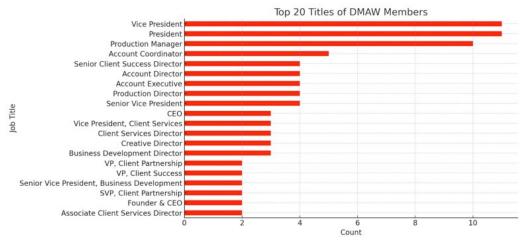

### WHO OUR MEMBERS-READERS ARE!

Our members come from a wide range of sectors within the direct marketing and fundraising industries, including:

- Al and Machine Learning
- Advocacy & Political Consultants
- Caging/Lockbox Services/Gift &
- Payment Processing/Acknowledgments
- Creative/Copywriting/Design/Production
- Data & Analytics
- Data Providers/List Brokerage & Management /Cooperative Databases
- Database Management/CRMs/Technology Platforms & Tools
- Digital Marketing/Mobile/Social Media/Email
- DRTV/Video Storytelling & Production

- Envelope Printers & Manufacturers
- Fulfillment Services
- Full Service Direct Mail Production Operations
- Full Service Fundraising & Marketing Agencies
- Fundraising & Marketing Consultants
- Mailing Services/Lettershop/Postal Logistics
- Premiums, Promotional Products
- Printers (including Specialty)
- Telephone Fundraising & Donor Services
- Website Design & Services