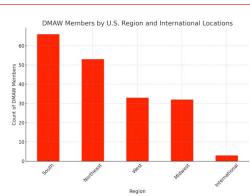

Northeast: CT, DC, DE, MA, MD, ME, NH, NJ, NY, PA, RI, VT

Midwest: IL, IN, IA, KS, MI, MN, MO, ND, NE, OH, SD, WI

South: AL, AR, FL, GA, KY, LA, MS, NC,

OK, SC, TN, TX, VA, WV

West: AK, AZ, CA, CO, HI, ID, MT, NV,

NM, OR, UT, WA, WY

International: Scotland, Ontario