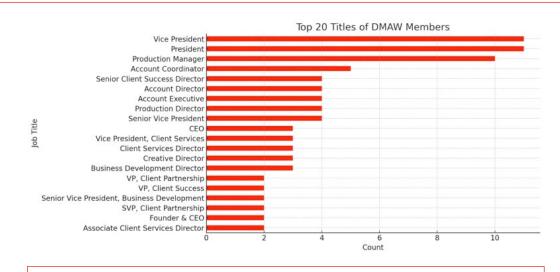

# WHO OUR MEMBERS-READERS ARE!

Our members come from a wide range of sectors within the direct marketing and fundraising industries, including:

- Al and Machine Learning
- Advocacy & Political Consultants
- Caging/Lockbox Services/Gift &
- Payment Processing/Acknowledgments
- Creative/Copywriting/Design/Production
- Data & Analytics
- Data Providers/List Brokerage & Management /Cooperative Databases
- Database Management/CRMs/Technology Platforms & Tools
- Digital Marketing/Mobile/Social Media/Email
- DRTV/Video Storytelling & Production

- Envelope Printers & Manufacturers
- Fulfillment Services
- Full Service Direct Mail Production Operations
- Full Service Fundraising & Marketing Agencies
- Fundraising & Marketing Consultants
- Mailing Services/Lettershop/Postal Logistics
- Premiums, Promotional Products
- Printers (including Specialty)
- Telephone Fundraising & Donor Services
- Website Design & Services

If your business serves any of these areas, **advertising in Direct Impact** puts your brand in front of the decision-makers who can benefit most from your services. Don't miss the opportunity to engage with this highly targeted and influential audience!