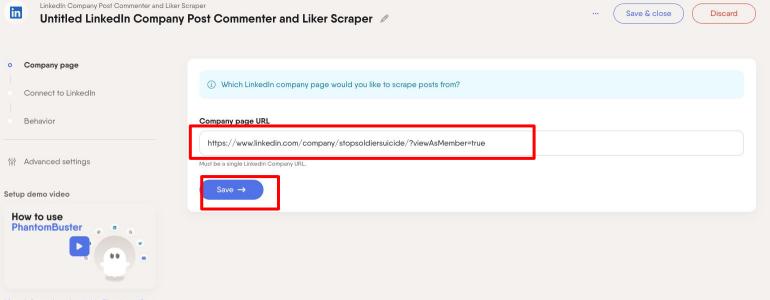

## Convert "Company" LinkedIn engagement into qualified leads for Development to DM

...

Me 🔻

Stop Soldier Suicide 9,093 followers View full page Stop Soldier Suicide 9,093 followers 3w • (\$

23 years ago, we saw the face of deliberate and unspeakable evil when our nation was attacked by terrorists. On that day, and in the years since, we've also seen the character of everyday Americans who rose up to fight evil with compassion and selflessness, with courage and hope, and with grit and resilience.