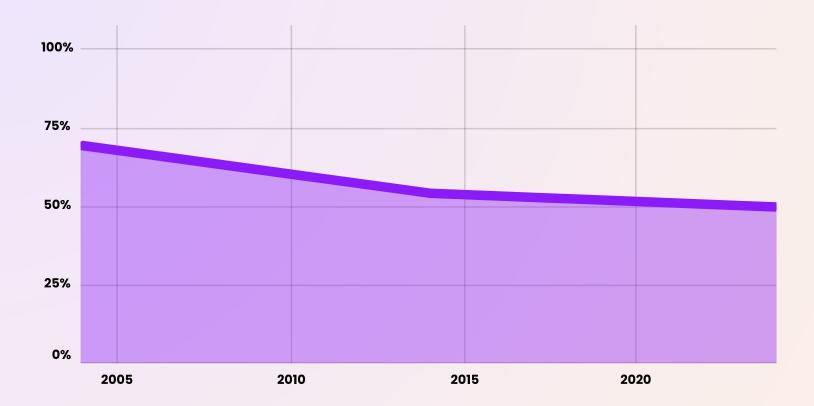

## Are Americans ess **Philanthropic?**

## Every day..

73% of Americans spend..