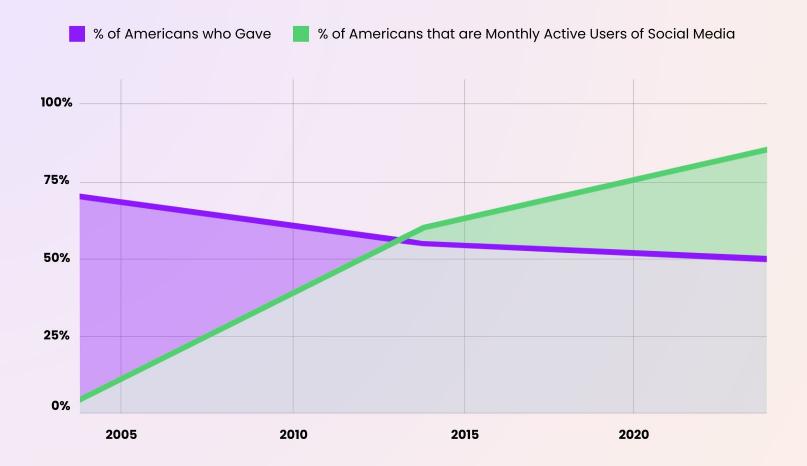

## Are Americans ess **Philanthropic?**

## Every day..

73% of Americans spend..