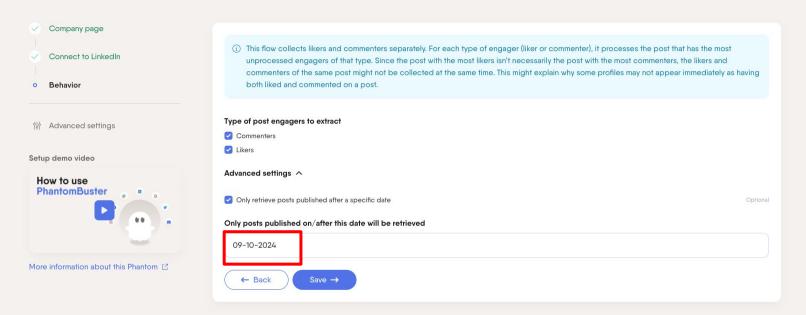

y Posts
- Spot intent signals for personalized outreach
- Daily re-run with smart detection to find most engaged posts

#### Learn more $\rightarrow$





## Scrape leads from LinkedIn profile posts

- Scrape leads from LinkedIn profile posts
- ⊘ Spot intent signals for personalized outreach
- Daily re-run with smart detection to find most engaged posts

#### Learn more $\rightarrow$



#### Connect and send followup messages

- Send connection requests to new profiles
- Send up to 3 follow-up messages
- O Track your results

#### Learn more $\rightarrow$



#### X = X = X = X = X



More information about this Phantom 🗹



#### $\times$ $\times$ $\times$ $\times$ $\times$



LinkedIn Company Post Commenter and Liker Scraper

Untitled LinkedIn Company Post Commenter and Liker Scraper 🥒







|                       |               |                                  |                       |                                  |         |                                                     |          |   |   |   |   |   |   | × × |    | × 1 |                                         |
|-----------------------|---------------|----------------------------------|-----------------------|----------------------------------|---------|-----------------------------------------------------|----------|---|---|---|---|---|---|-----|----|-----|-----------------------------------------|
| A B                   | С             | D E F                            | G H                   | I J K                            | L       | M N O P                                             | Q