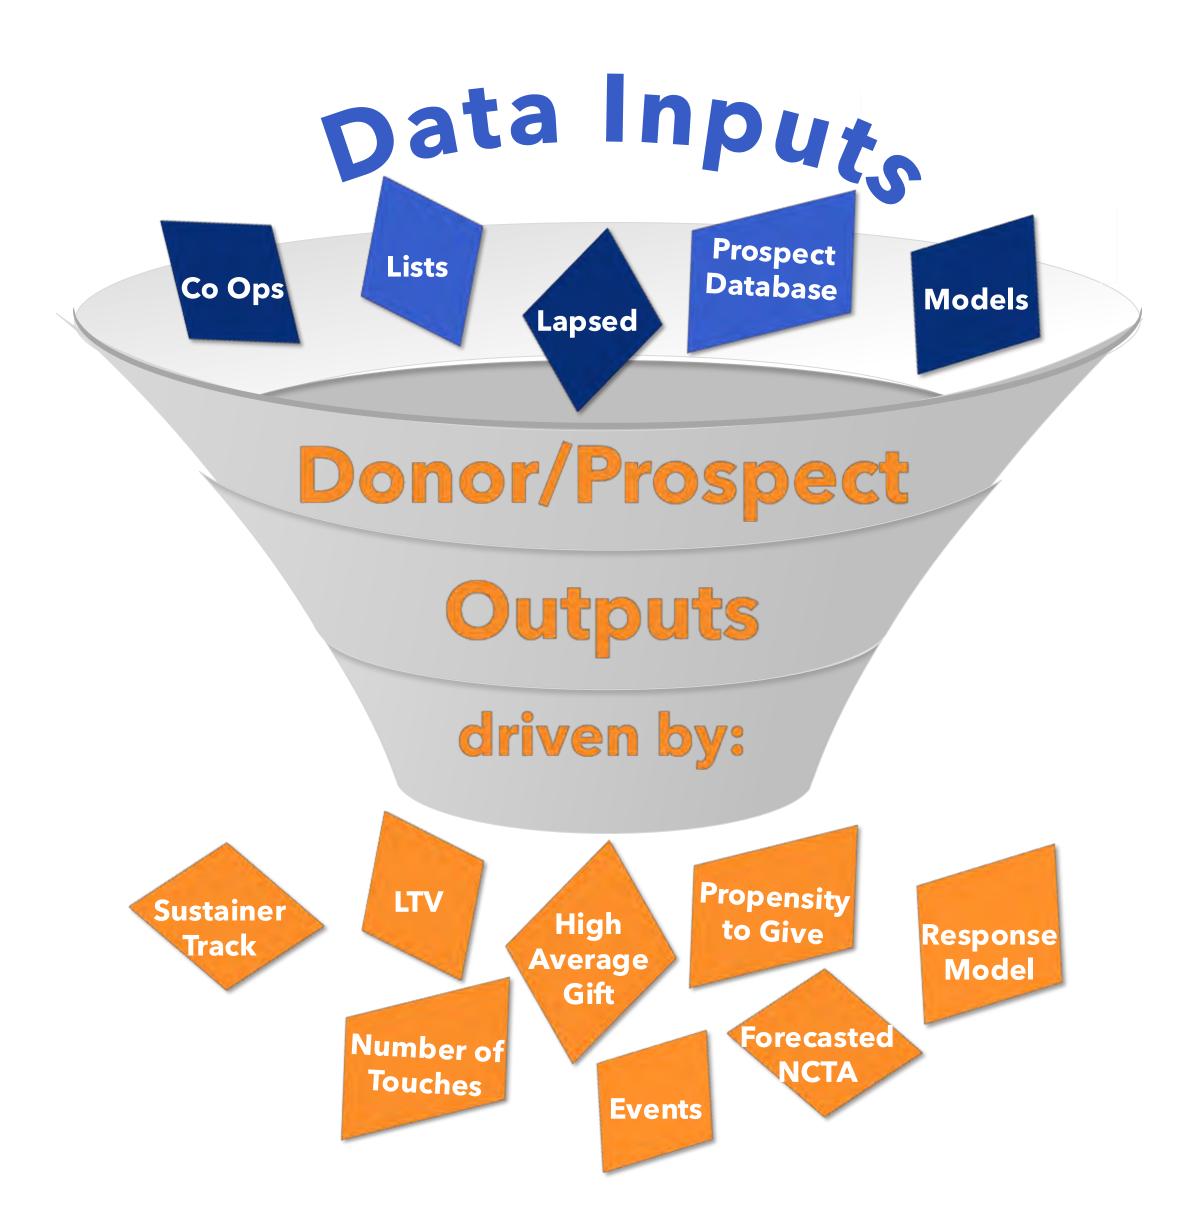

# Send every donor, or potential donor just the pieces that fit.

Speak directly to your donors by combining targeted messages and imagery with hyper-personalized content and components tailored to each recipient.

### Data + Audience + Creative + Components

Single Stream Mail Delivers Best in Class Postal Optimization