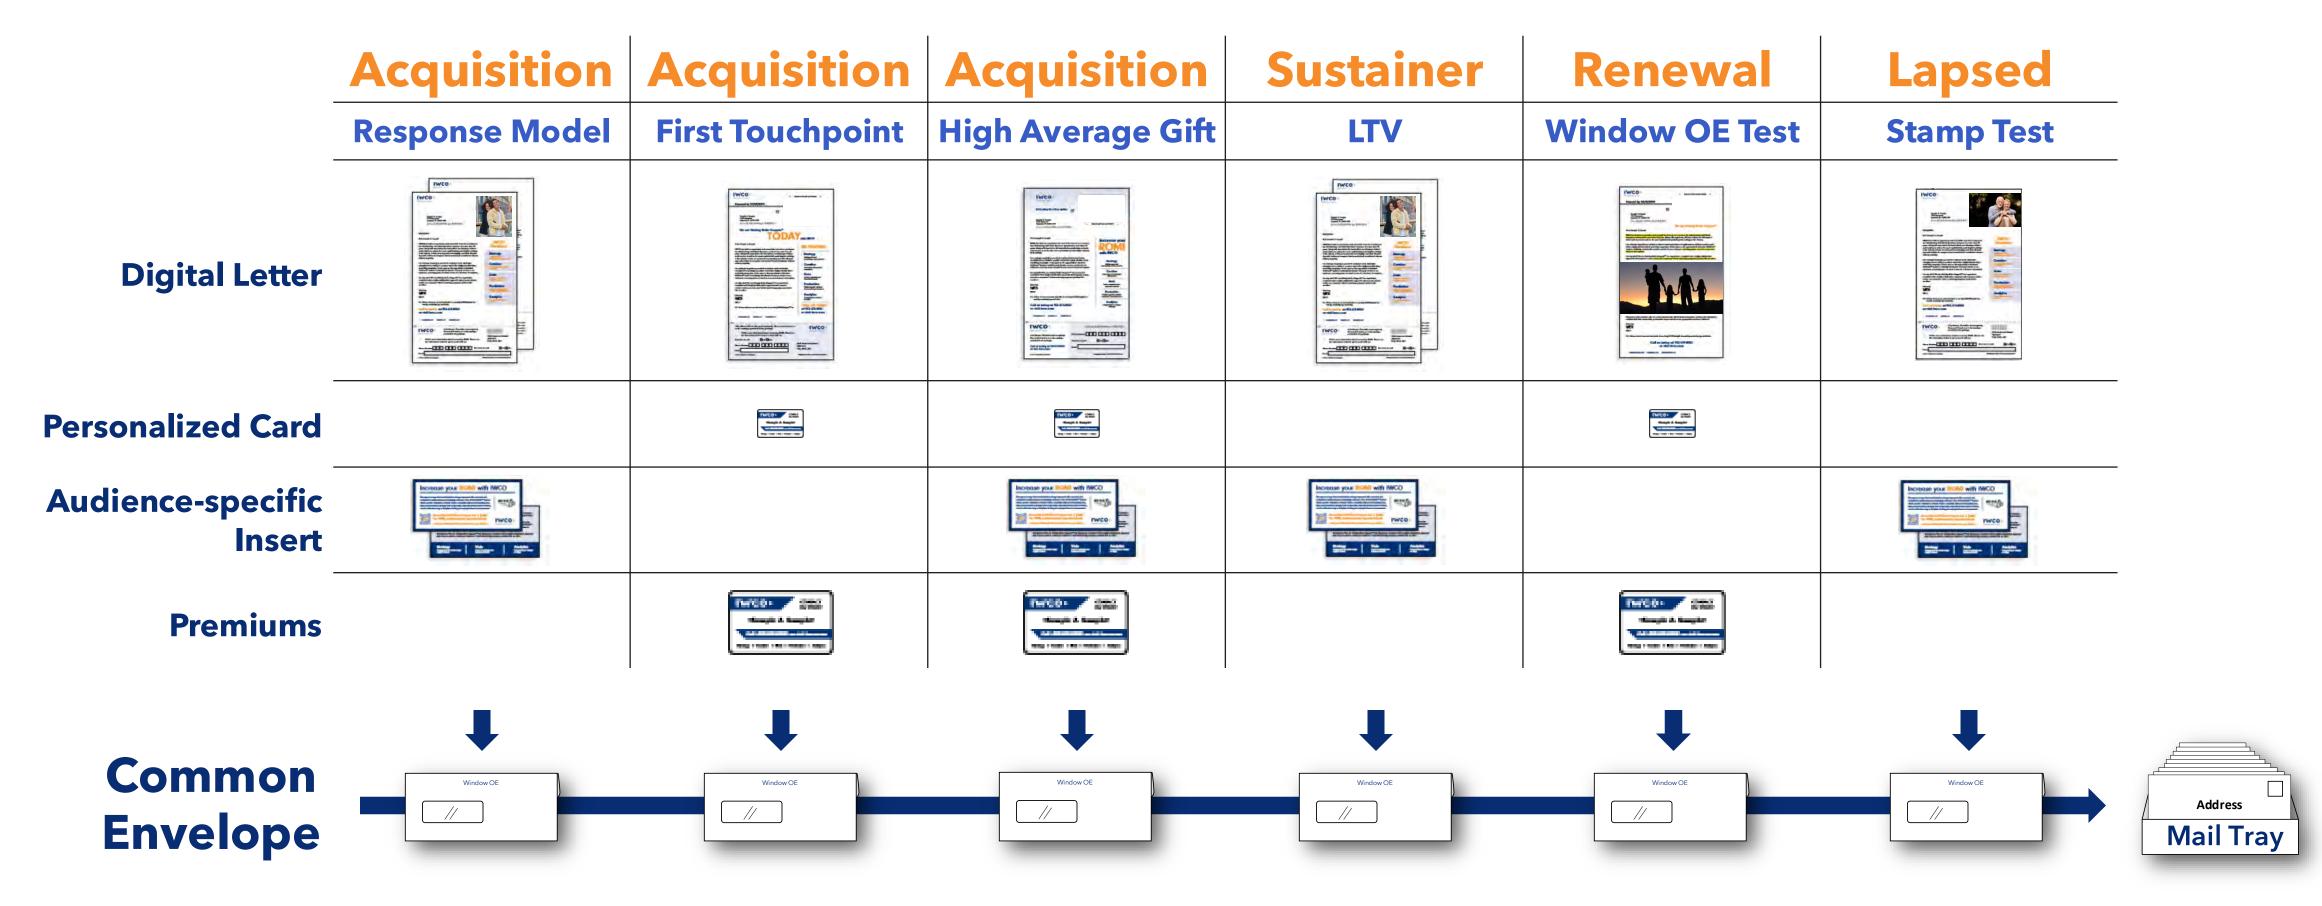

# Send every donor, or potential donor just the pieces that fit.

Speak directly to your donors by combining targeted messages and imagery with hyper-personalized content and components tailored to each recipient.

- Selectively insert personalized and generic components
- Digital letter
- Hyper-personalized card
- Digital inserts
- Buckslip
- BRE
- Allows multiple programs to be merged into a single mail stream resulting in lower postage costs

### Data + Audience + Creative + Components

Single Stream Mail Delivers Best in Class Postal Optimization