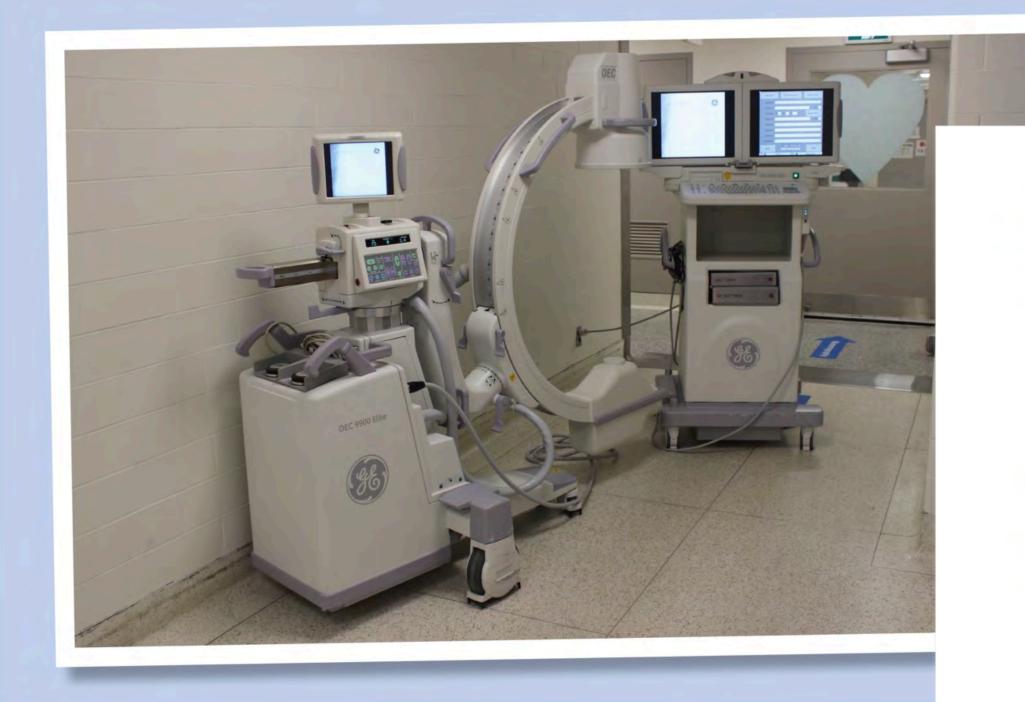

It was eerily silent.

Normally, you hear all kinds of hums, clicks and beeps in an operating room. The tell-tale *ker-chunk* of the X-ray machine scanning a patient.

But not today.

<Rachel>, I just got back from an urgent visit to the OR. A vital piece of equipment broke down and we need to replace it ASAP.

It's called a C-Arm. It's a mobile X-Ray unit used for several types of urgent surgical procedures, including stabilizing bone fractures and performing joint replacements. I'll explain more in a minute, but first I have to ask:

Will you help us <u>purchase a new C-Arm?</u> It has a hefty price tag of \$198,000, but I know we can raise the funds if everyone pitches in to help.

In fact, if you and every person reading this letter gave \$35 right now, that would cover the cost. Now, if you could give \$<ASK2> or even stretch it to \$<ASK3> then we'd be that much closer that much faster!

When someone has a kidney stone, gallstone or cancer related blockage the C-Arm is used during an urgent surgical procedure to remove it.

I've included a little more information for you – as well as a photo of the C-Arm we're looking to purchase. And, we're also getting the one that broke down fixed. That means we'll have two of these machines in use – which is best practice in case one breaks down again in the future.