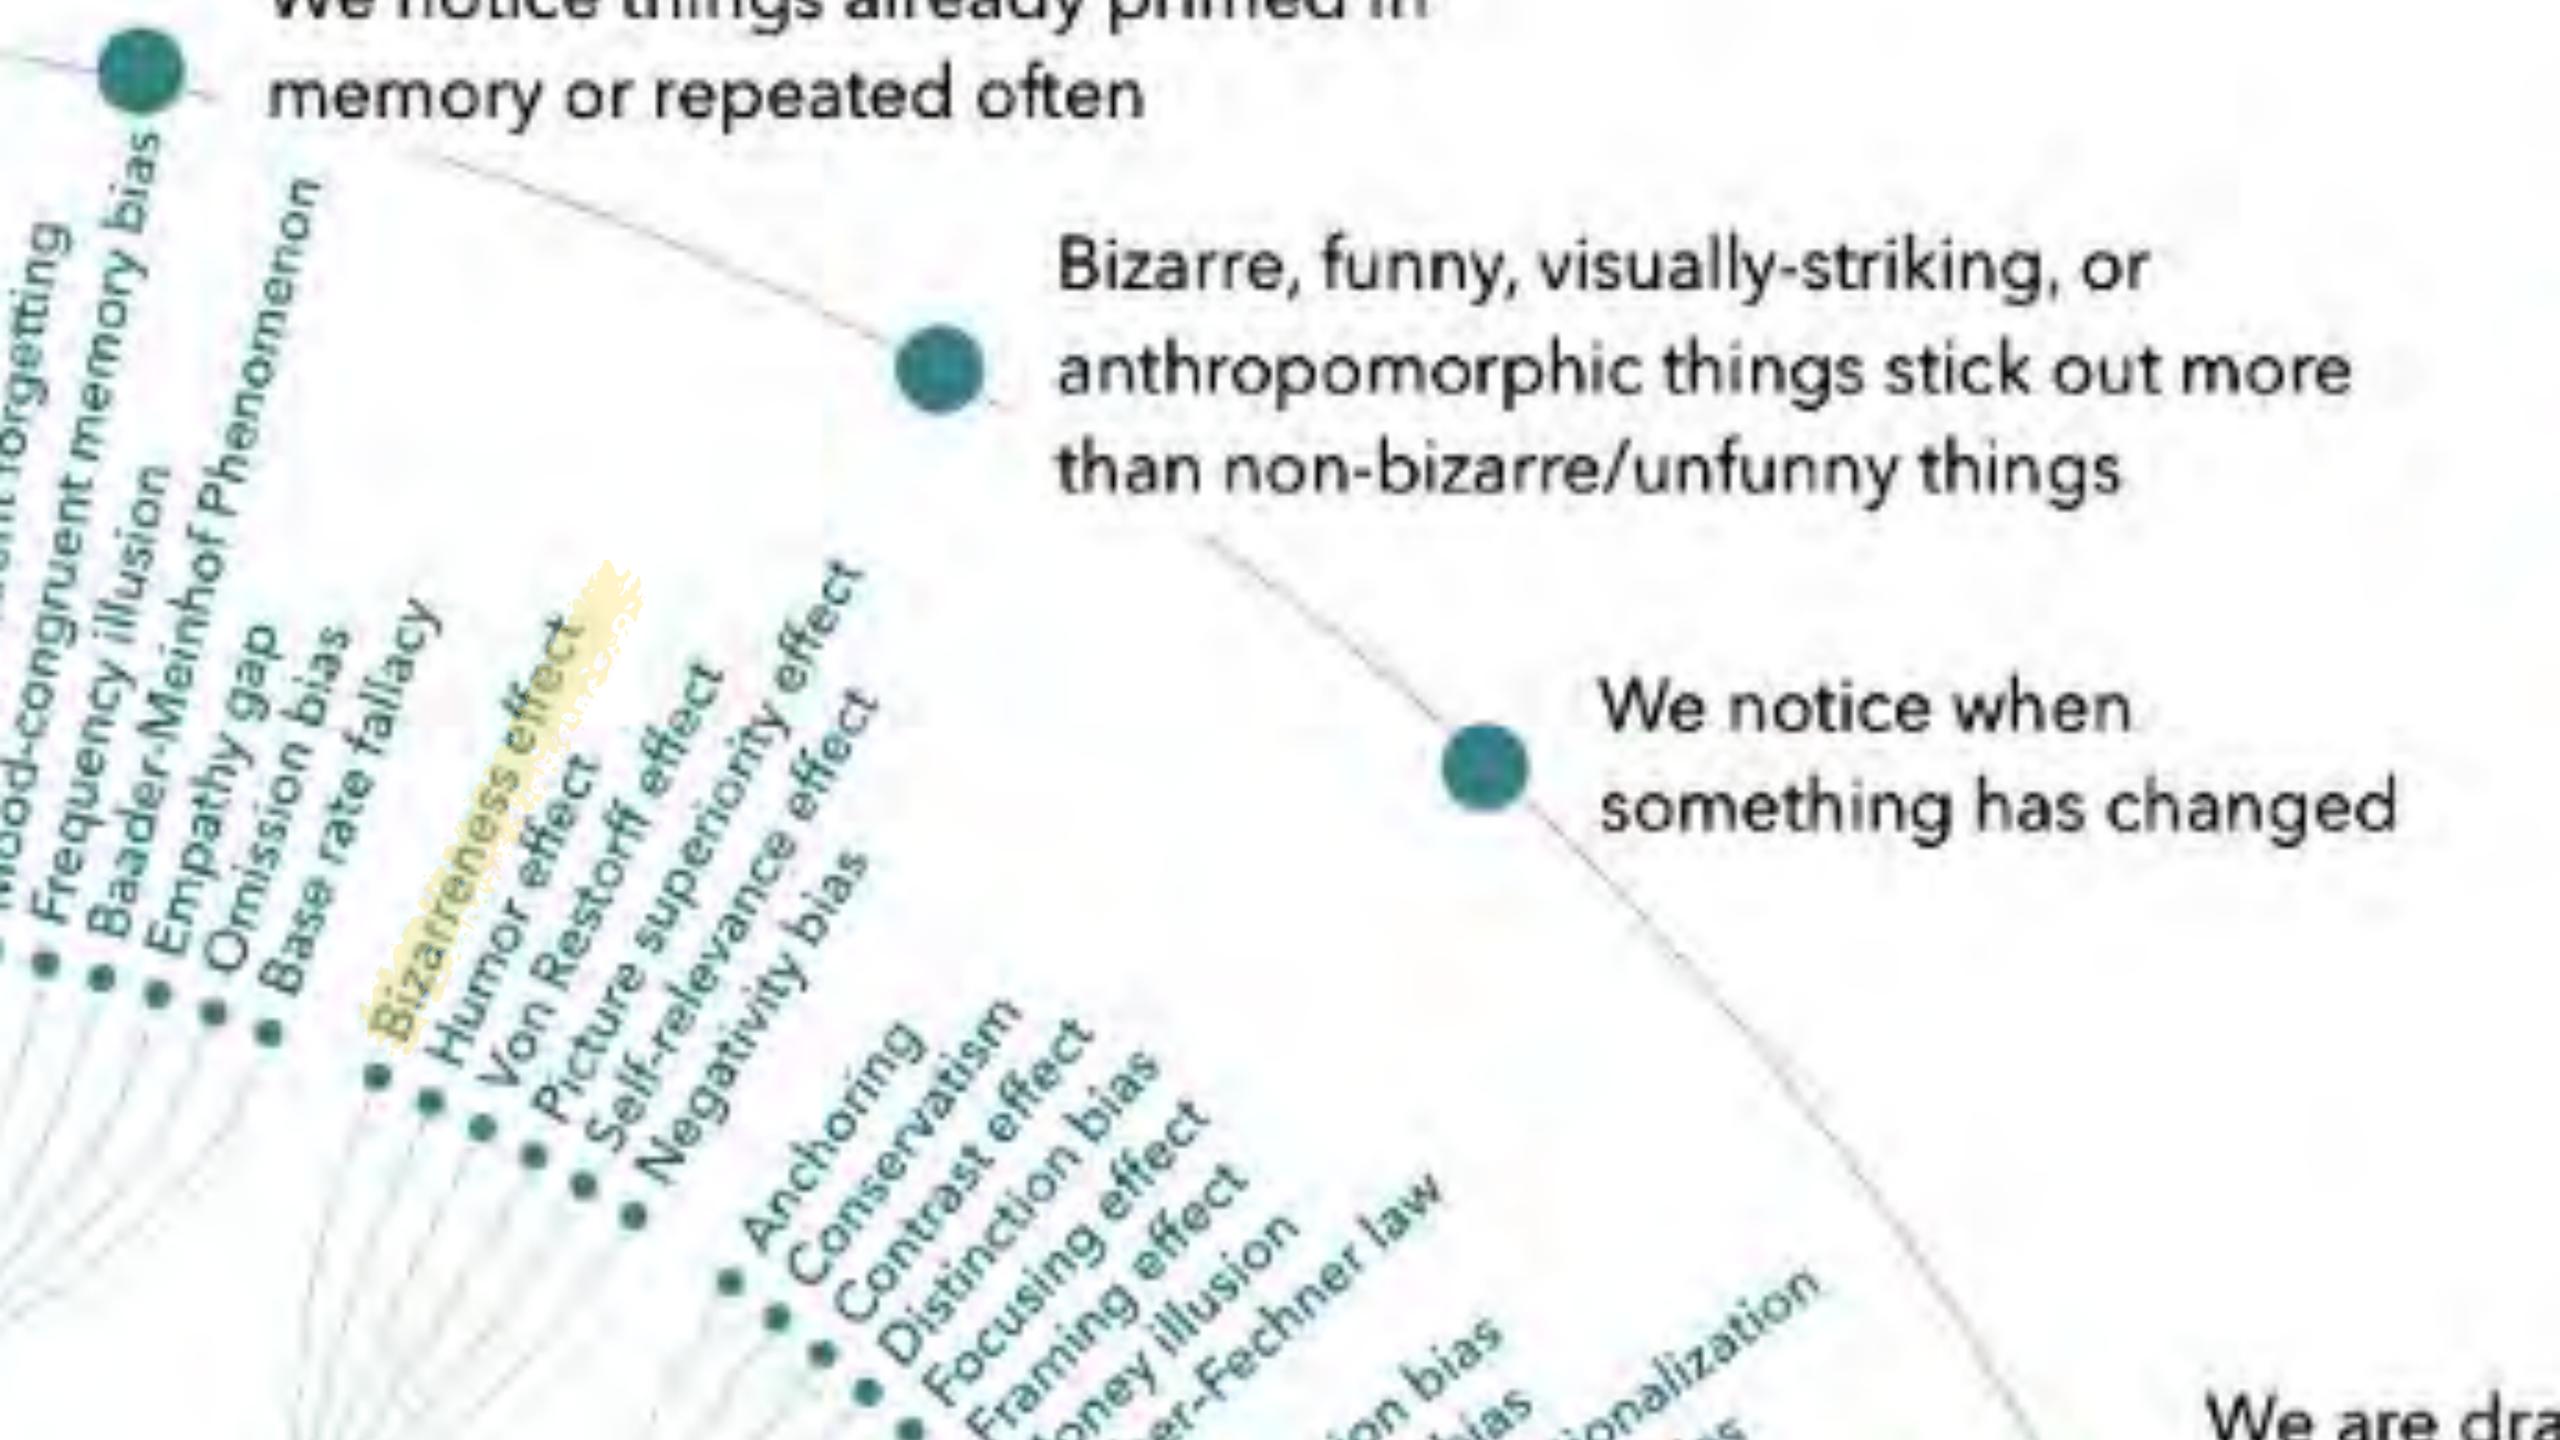

We tend to find stories and patterns even when looking at sparse data

We fill in characteristics from

Pareidolia

Pareidolia

Clustering illusion Insensitivity to sample size Neglect of probability Anecdotal fallacy Illusion of validity Masked man fallacy Recency illusion Gambler's fallacy Hot-hand fallacy Illusory correlation Assignment · Anthropomorphism e Group attribution error Ultimate attribution error Stereohyping Essentialism Functional fixediness Moral credential effect Just-world hypothesis Argument nom to Aurom

We tend to find stories and patterns even when looking at sparse data

We fill in characteristics from

that confirm our own existing beliefs

> We notice flaws in others more easily than than we notice flaws in ourselves