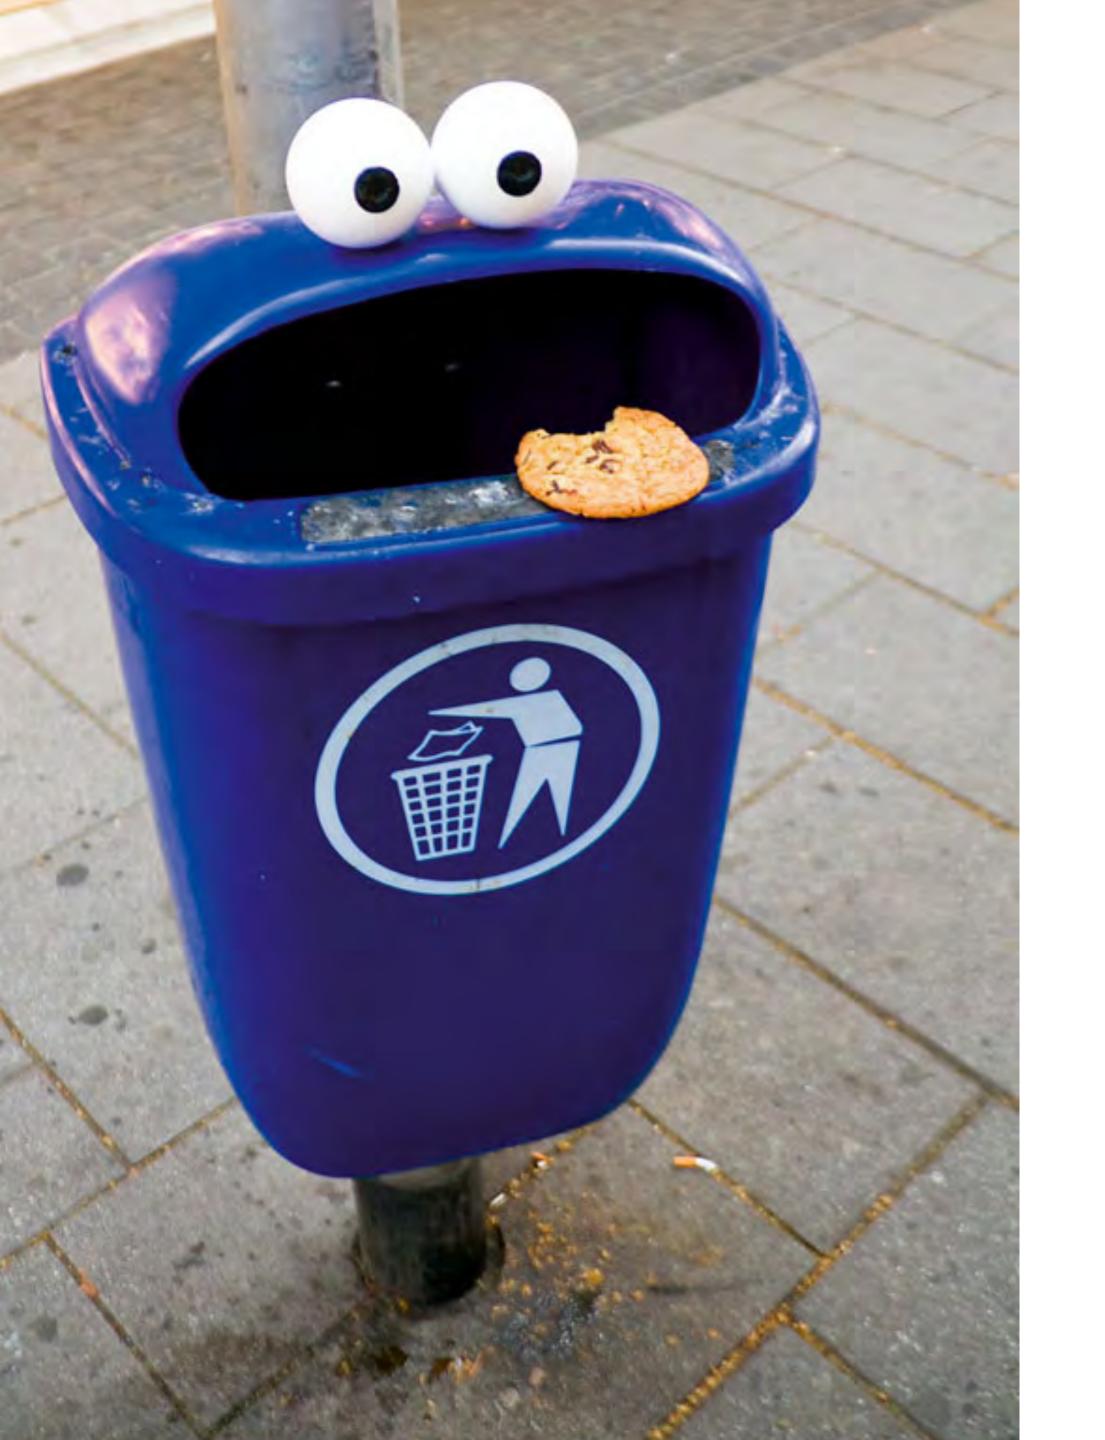

# Creative rule breaking for direct mail nerds

- direct marketing, direct response and direct mail expert for 25 years
  - author of "Creative Deviations"
    - partner at Agents of Good

"More and more we're just using an envelope with a signee's name in the corner. We're finding it doesn't even have to be a name anybody's heard of. We find it looks very plain compared to the flashy pieces, and attracts people for a completely different reason..."