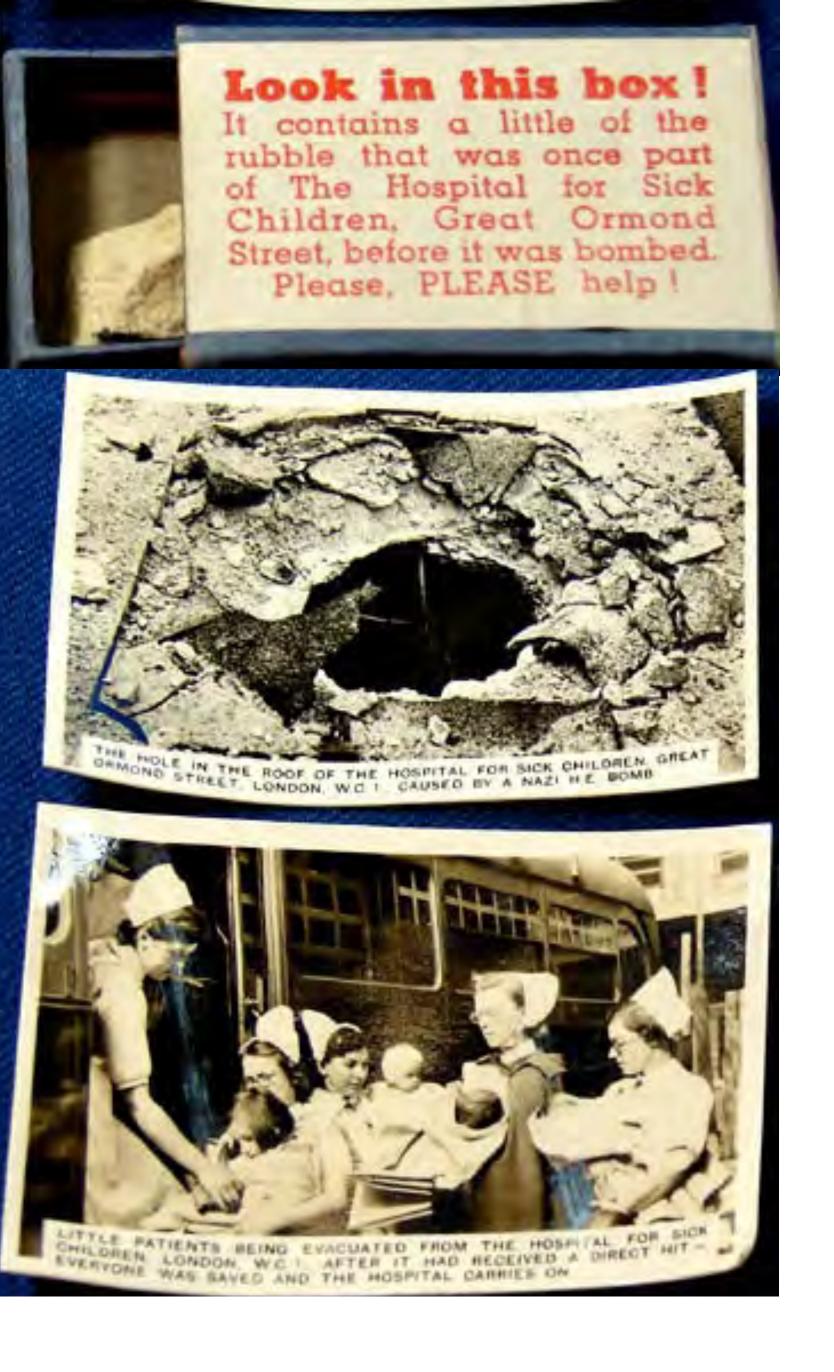

With so many air-raids on London, it was too much to hope that a conspicuous building like this would escape. We have been bombed - cruelly. I am enclosing with this letter a small box of rubble that was once part of the hospital that Hitler has bombed.

### Look in this box!

It contains a little of the rubble that was once part of The Hospital for Sick Children, Great Ormond Street, before it was bombed. Please, PLEASE help!

Conferences Blogs Podcasts Linkedin Agencies Charities