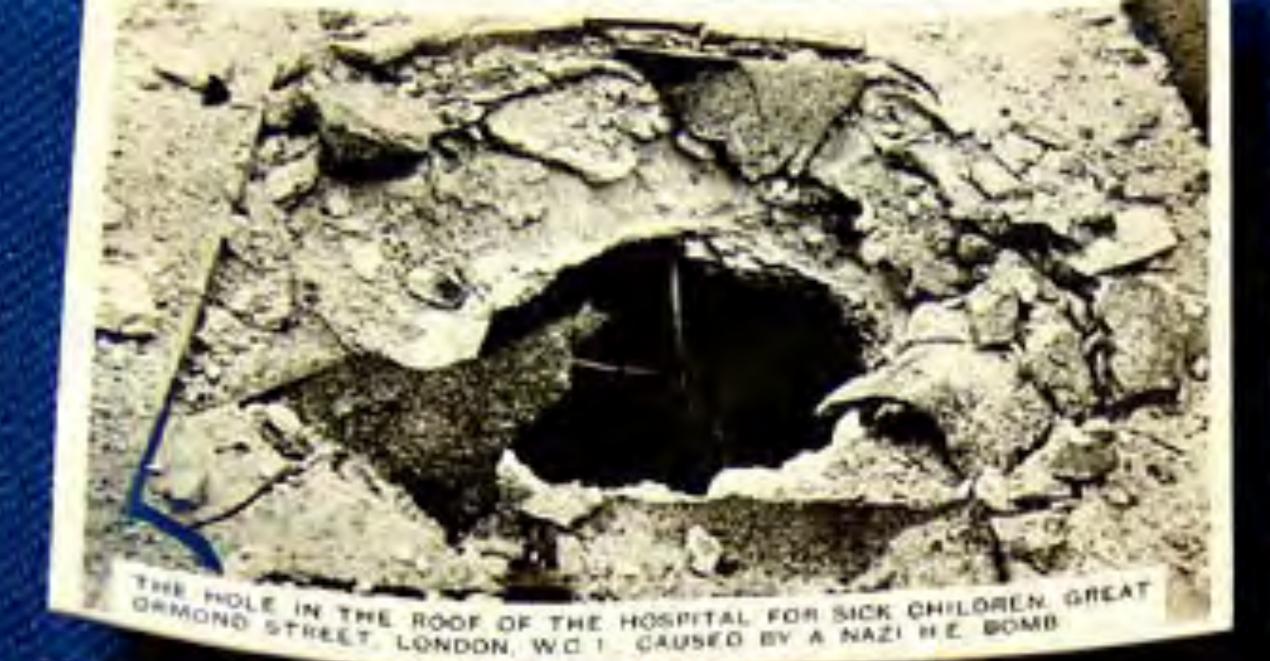

### Great Ormand Street Hospital: Christmas appeal

Please The Chief Street Boston Mass The Chatham hofg Co Carefully Boy 405. Mist.

### LORD SOUTHWOOD

THE HOSPITAL FOR SICK CHILDREN GT. ORMOND STREET, LONDON W.C.1

The Chatham Mrg. Co., Portland.

15th October, 1941.

#### CHRISTMAS. 1941.

Dear Sir,

CHILDREN in the centre of London - in fact within a mile-radius of St. Paul's Cathedral.

This is one of the largest and most up to date hospitals for children in the world. The greater part of the magnificent building, costing \$2,205,772, had just been completed before war broke out.

With so many air-raids on London, it was too much to hope that a conspicuous building like this would escape. We have been bombed - cruelly. I am enclosing with this letter a small box of rubble that was once part of the hospital that Hitler has bombed.