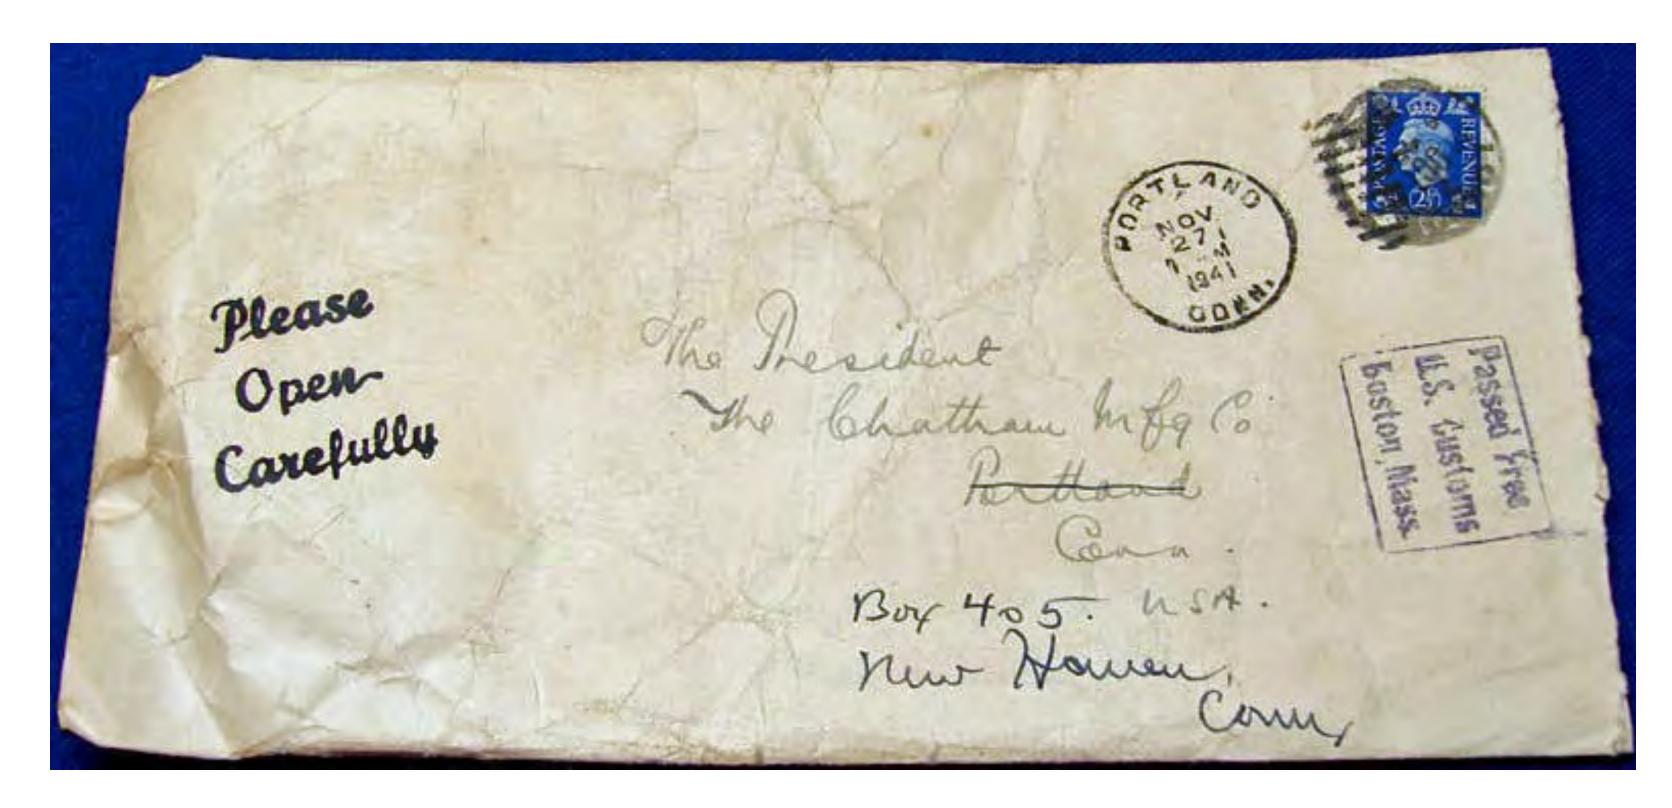

### Great Ormand Street Hospital: Christmas appeal

Please The Chief Street Boston Mass The Chatham hofg Co Carefully Boy 405. Mist.

### LORD SOUTHWOOD

THE HOSPITAL FOR SICK CHILDREN GT. ORMOND STREET, LONDON W.C.1

The Chatham Mrg. Co., Portland.

15th October, 1941.